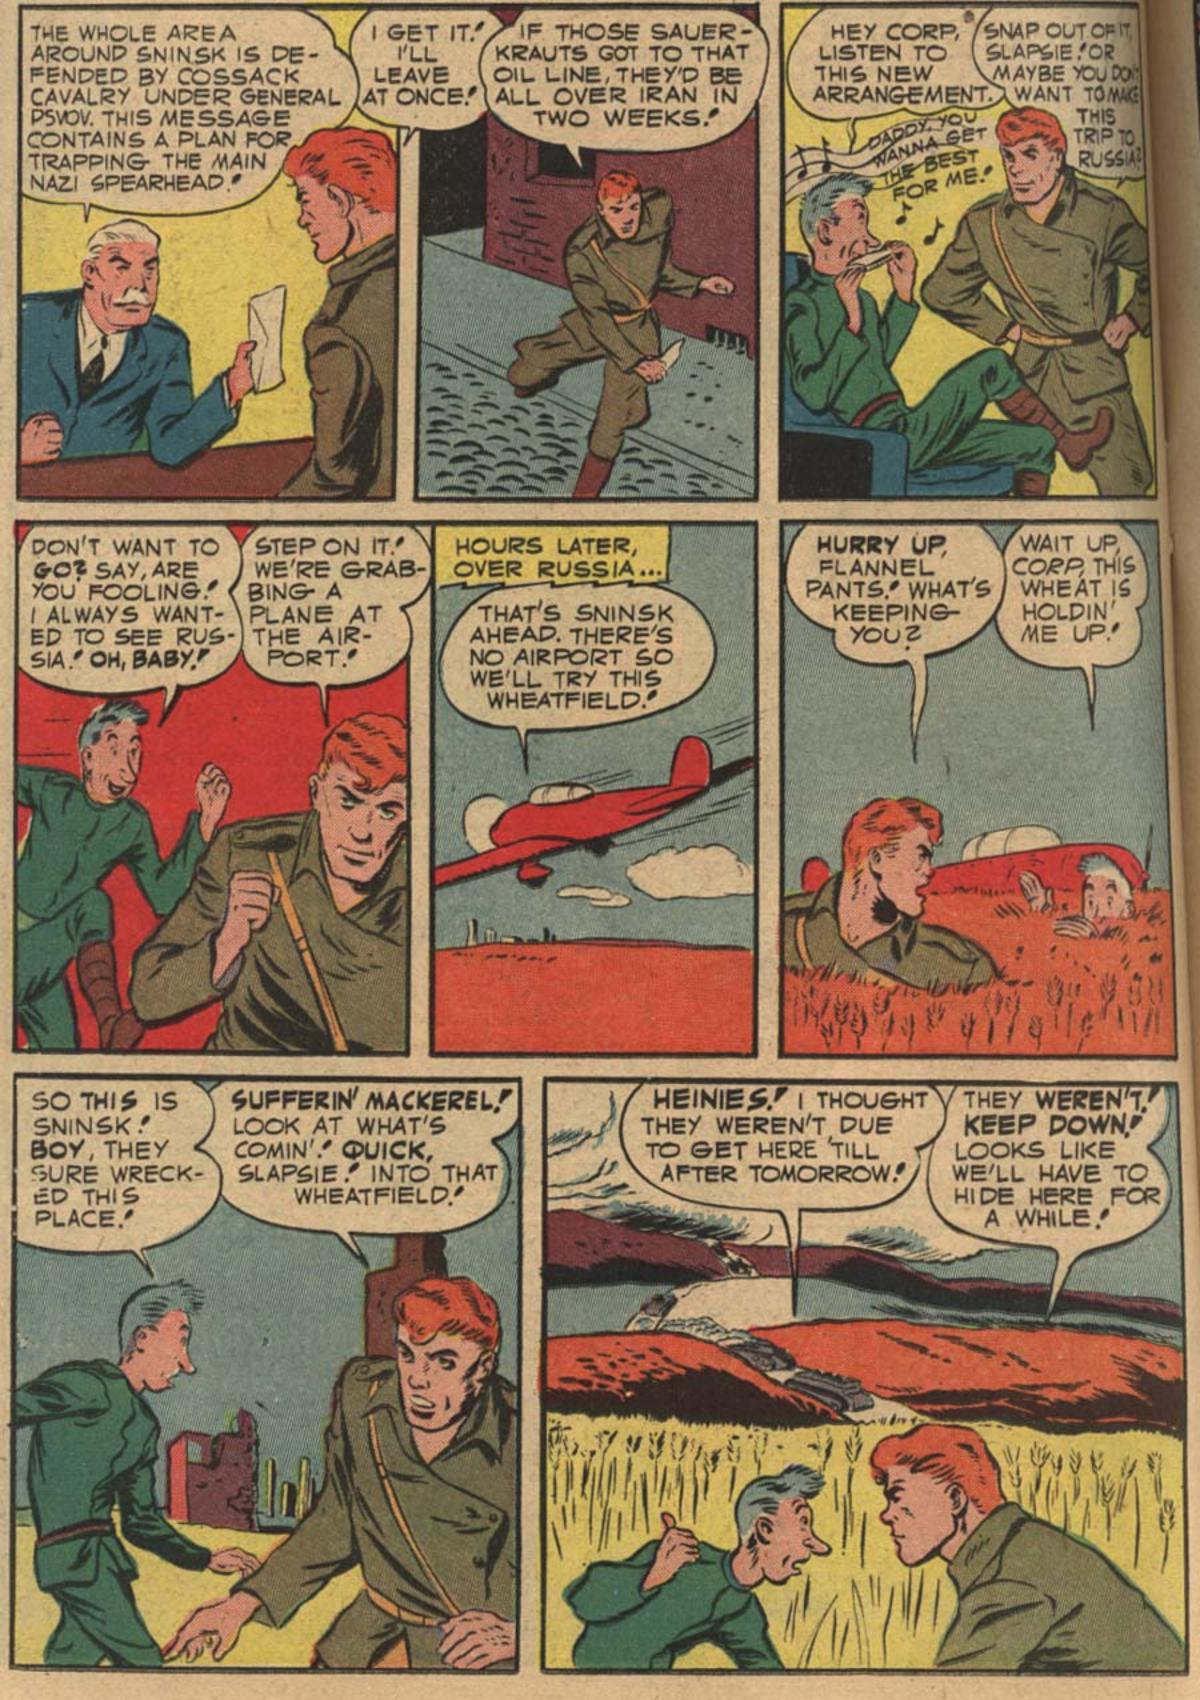

# FRAIL ... WEAK ... UNDEVELOPED? TRY THIS QUICK EASY WAY TO GET BIG HUSKY HANDSOME MUSCLES!

## New 37 Feature Body Builder Gets Amazing Results for Thousands.

Used by Champs. Costs Little!

With the big HERCULES EXERCISER OUTFIT you can set up a gym right at home. Enough equipment to exercise every muscle in the body!

If you're frail weak undeveloped and not rugged enough to mix it up with the big fellows, start doing something about it today Don't forget, the fellow with the husky, muscular, athletic build needn't take back talk from anybody He knows how to handle himself and be cause he is well trained, has more confidence in his ability to tackle anything that comes along So don't be a "softie" or a "sissy." Start getting in shape with the HERCULES MUSCLE BUILDING TRAINING OUTFIT now.

#### HERE'S WHAT YOU GET!

With the complete MERCULES IRAINING OUTFIT you get everything needed to whip yourself into superb physical condition and at the same time learn the inside tricks of muscular development

First of all you get the big powertul 10-CABLE EXERCISER that is adjustable to 200 pounds resistance These adjustable cables allow gradu ated and regulated muscular development. You can start with but v or 5 cables and gradually add on more as you feel yourself getting stronger in addition you get real big and tough 10-CABLE HANDLES that fit the hand comfortably and tast a lifetime Even the cables themselves are woven in tough extra heavy strands to give long life

For rippling back and shoulder muscles and flat wash-board stomach muscles, the special WALL EXERCISER equipment is just what you need The same type of equipment used by champ fighters who must protect the stomach with layers of firm solid muscle You'll like the way the Wall Exerciser handles how it gives those back muscles a real work-out. If you like boxing, you'll get a big kick out of the way the SHADOW BOXER helps put power in your punches. A regulation SKIP ROPE is also sup plied a necessary part of every boxer's training equipment

With the ROWING MACHINE attachments you also help the stomach muscles as well as the biceps and shoulder muscles. In each HERCULES OUTFIT is also included the famous adjustable HEAD AND FOOT HARNESS. This was specially designed to develop strong powerful necks. Even skinny, scrawny necks show amazing response to this exercise. Used as a foot harness, this helps build strong calves and ankles

#### LIMITED OFFER - ACT NOW!

Think of it practically a complete symnasium right in your own home AND THE ENTIRE OUTFIT STILL COSTS ONLY \$3.491 The price is being held down as long as possible but don't take chances get your outfit while the price is low Send no money now Just fill out the coupon below with your name and address (ut on a postcard) and we will ship everything out by return mail When the outfit arrives pay the postman \$3.49 plus postal charges (Outside U S 50c extra Cash with order s